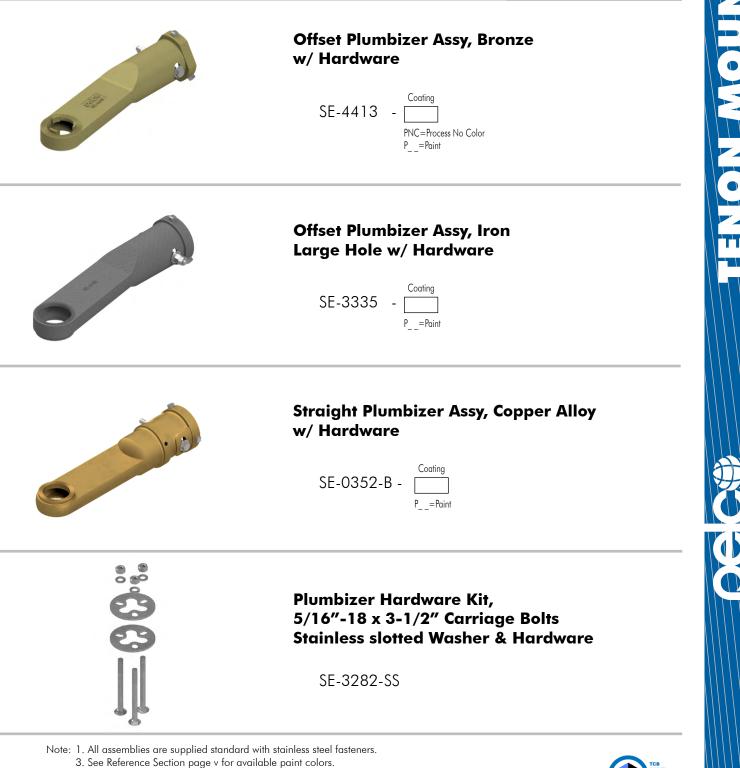

# Plumbizers Bronze & Iron

Pelco's bronze and iron offset Plumbizers are designed to mount traffic signal assemblies on the end of a mast arm. Provided with hardware for mounting onto a 2-3/8" diameter tenon.