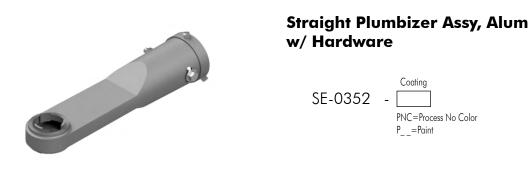

## Plumbizers Aluminum

Pelco's aluminum Plumbizers, available in both straight and offset configuations, are designed to mount traffic signal assemblies to the end of a mast arm. Provided with hardware for mounting onto a 2-3/8" diameter tenon.

#### Offset Plumbizer Assy, Alum w/ Hardware

Note: 1. All assemblies are supplied standard with stainless steel fasteners. 2. See Reference Section page v for available paint colors.