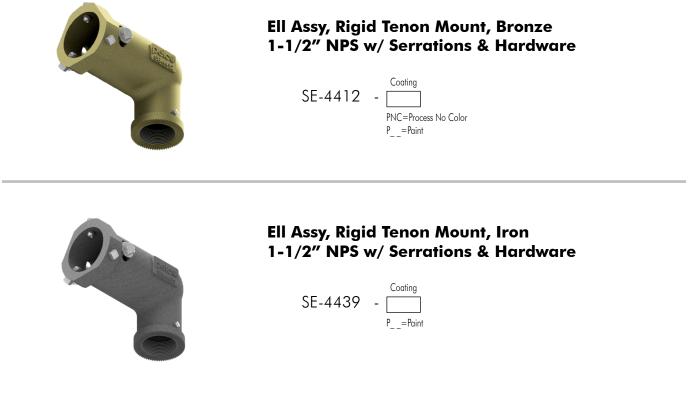

### Mast Arm Ell Hangers Bronze & Iron

Pelco's bronze and iron Ell Hangers, for mounting traffic signal assemblies on the end of a mast arm, are designed with serrations for locking onto the top of a signal. Provided with hardware for mounting to a 2-3/8" diameter tenon.

Note: 1. All assemblies are supplied standard with stainless steel fasteners.

2. See Reference Section page v for available paint colors.