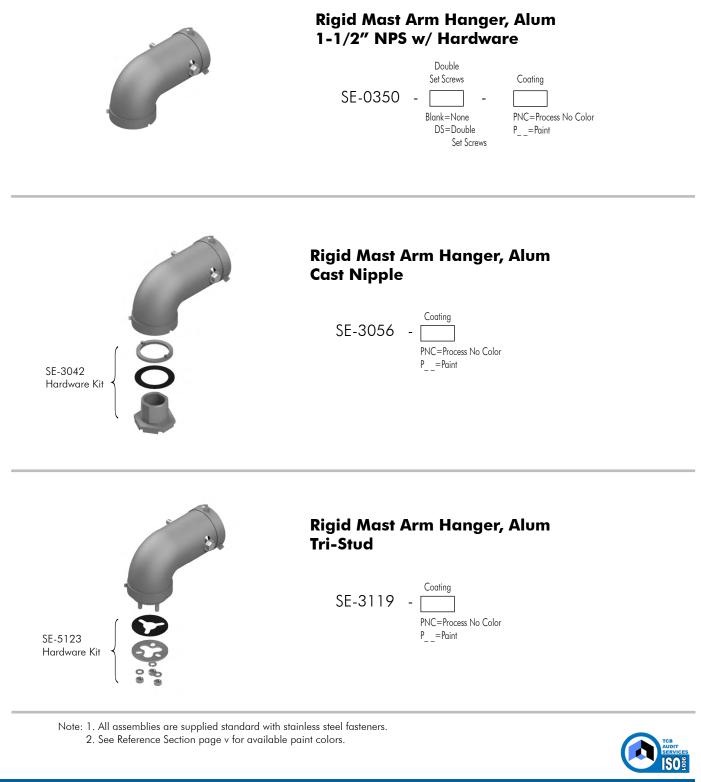

## Mast Arm Hangers Aluminum

Pelco's aluminum Mast Arm Hanger are for mounting traffic signal assemblies on the end of a mast arm. Free-swinging styles are available with a cast nipple or all thread. Provided with hardware for mounting to a 2-3/8" diameter tenon.

#### Mast Arm Hangers Aluminum

Pelco's aluminum Mast Arm Hanger are for mounting traffic signal assemblies on the end of a mast arm. Free-swinging styles are available with a cast nipple or all thread. Provided with hardware for mounting to a 2-3/8" diameter tenon.