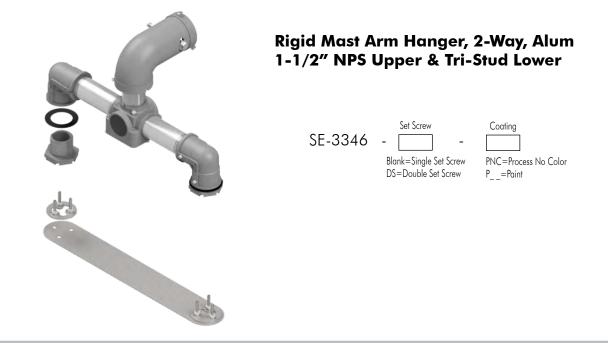

TCB AUDIT SERVICES Pelco's aluminum Mast Arm Hangers are designed to mount traffic signal assemblies on the end of a mast arm. Available in both 1-1/2'' and tri-stud. Provided with hardware for mounting to a 2-3/8'' diameter tenon.

Note: 1. All assemblies are supplied standard with stainless steel fasteners.

2. See Reference Section page v for available paint colors.