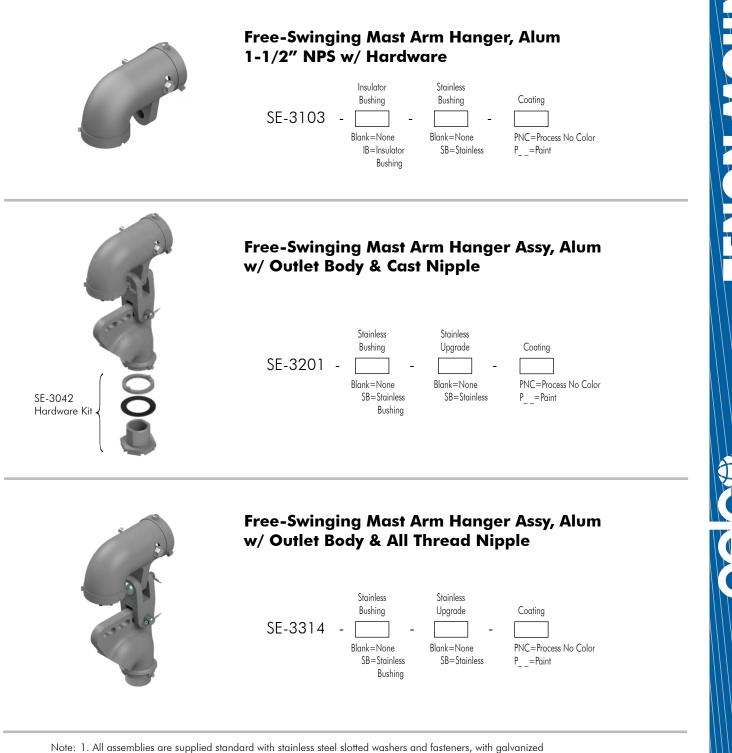

## Mast Arm Hangers Aluminum

Pelco's aluminum Mast Arm Hanger are for mounting traffic signal assemblies on the end of a mast arm. Free-swinging styles are available with a cast nipple or all thread. Provided with hardware for mounting to a 2-3/8" diameter tenon.

hardware on outlet body. Stainless upgrade shall include stainless steel hardware and pins.

3. See Reference Section page v for available paint colors.

#### Mast Arm Hangers Aluminum

Pelco's aluminum Mast Arm Hanger are for mounting traffic signal assemblies on the end of a mast arm. Free-swinging styles are available with a cast nipple or all thread. Provided with hardware for mounting to a 2-3/8" diameter tenon.

Note: 1. All assemblies are supplied standard with stainless steel fasteners. 2. See Reference Section page v for available paint colors.