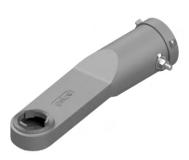

## Plumbizers Aluminum

Pelco's aluminum Plumbizers, available in both straight and offset configuations, are designed to mount traffic signal assemblies to the end of a mast arm. Provided with hardware for mounting onto a 2-3/8" diameter tenon.

#### Offset Plumbizer Assy, Alum w/ Hardware

Note: 1. All assemblies are supplied standard with stainless steel fasteners. 2. See Reference Section page v for available paint colors.