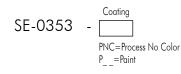

## Plumbizers Aluminum

Pelco's aluminum Plumbizers, available in both straight and offset configuations, are designed to mount traffic signal assemblies to the end of a mast arm. Provided with hardware for mounting onto a 2-3/8" diameter tenon.

#### Offset Plumbizer Assy, Alum w/ Hardware

Note: 1. All assemblies are supplied standard with stainless steel fasteners. 2. See Reference Section page v for available paint colors.