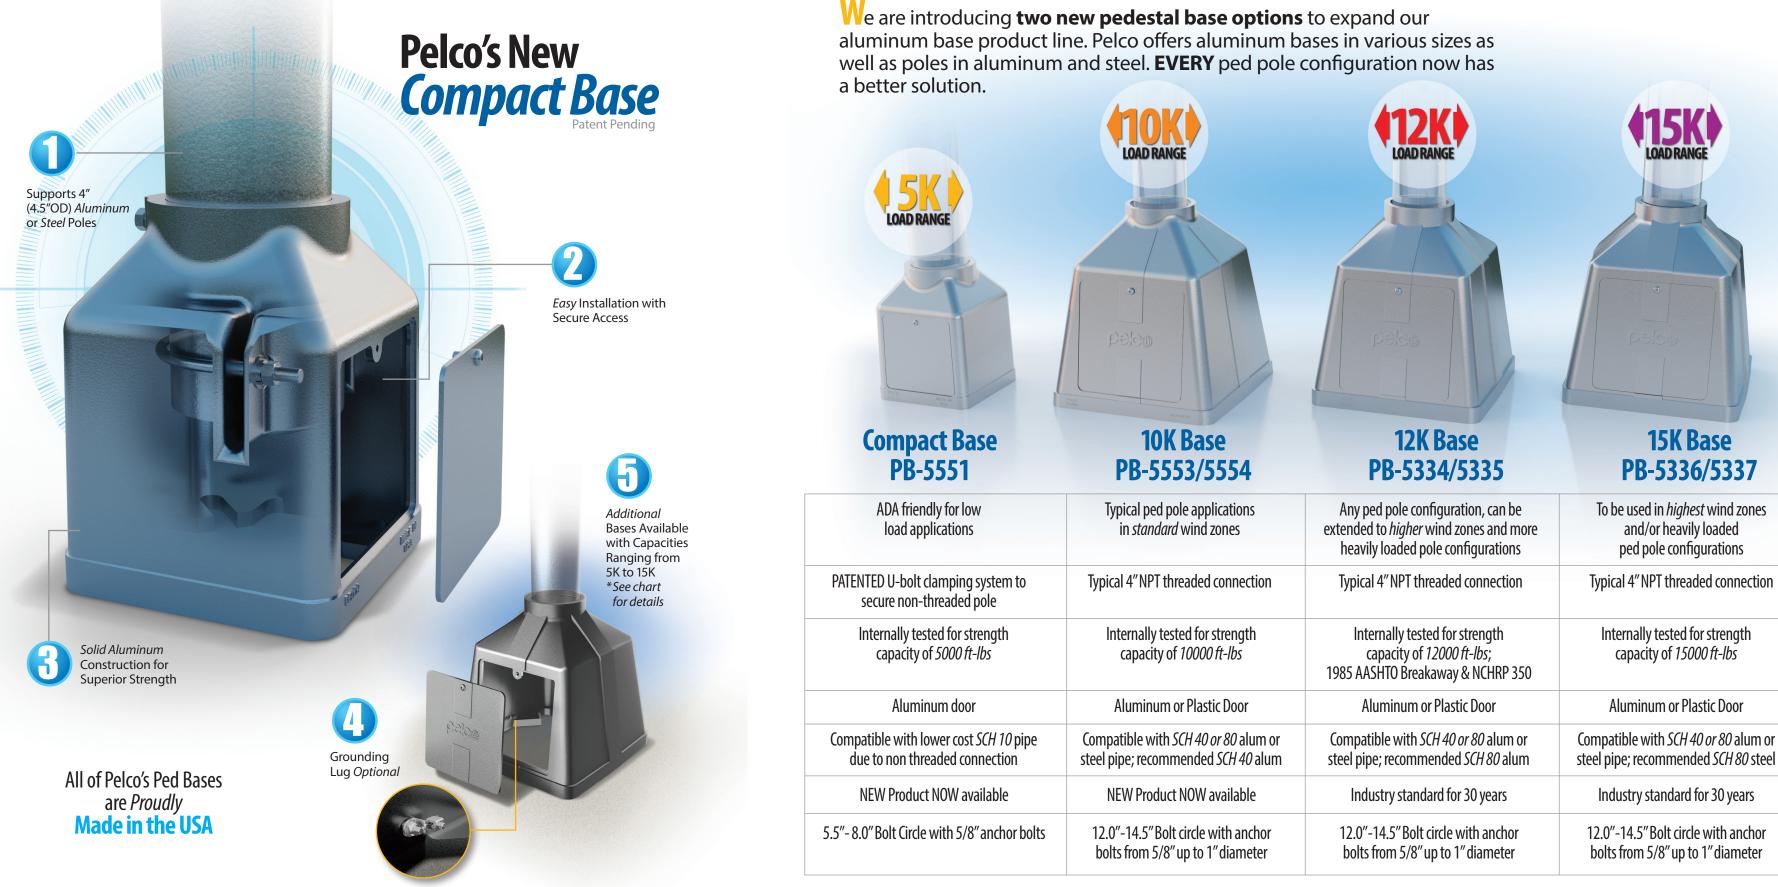

防御

"We are bringing in a *new era* of innovation with the same Pelco values and service you've come to expect."

Pelco Bases Designed for Durability and Versatility

## 5,000 to 15,000 ft-lb Load Capacity

Refer to our Exclusive Pole and Base Calculator

## Pelco Bases are Available for *EVERY* Ped Pole Configuration

• Our bases resist the elements & provide a **solid foundation** for every ped pole configuration.

Pelco Products leads the traffic industry in designing ped bases adapted to withstand challenging environments. Learn more at Pelcoinc.com