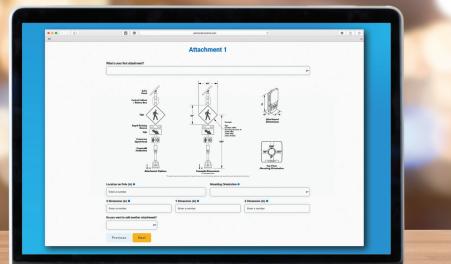

## Pelco's Pole & Base Calculator is Now Available Online:

Contact Info

**Parameters** 

Enter Wind Zone (m

ss ou would like us to know.

> Total Assemb Height (ft)

Enter Height (ft)

Next

Determining the correct pole and base assembly is easy with Pelco's **NEW Pole and Base Calculator**. Enter your specific parameters such as wind load and attachment dimensions. The calculator shows you the recommended pole and base solution. *Learn more at Pelcoinc.com*.