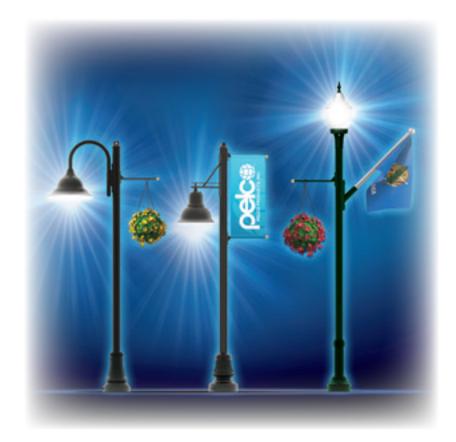

## **Looking for More?** *Upgrade to VersaPole*

The Neighborhood Lighting Solution that Adapts.

#### Pelco VersaPole™

- Smart hardware combined with versatility
- Fully customizable Track Mounting System
- Wide variety of accessories, options & paint finishes
- Accessories can be installed and adjusted in any position and easily removed
- Next generation neighborhood lighting