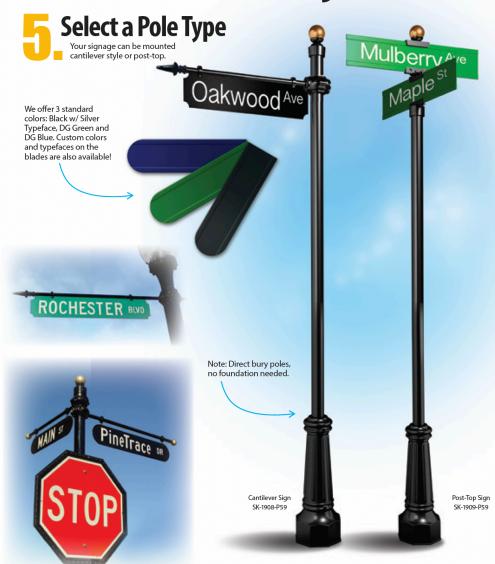

Three Blade
Styles Available

Choose square, round ends or inverted corners. The width is adjustable to accommodate any street name.

SF-2025-30-DG3

SF-2025-30-DG3

YIELD

SLOW

SF-6000+30-DG3-RNC

SF-2015-25-DG3