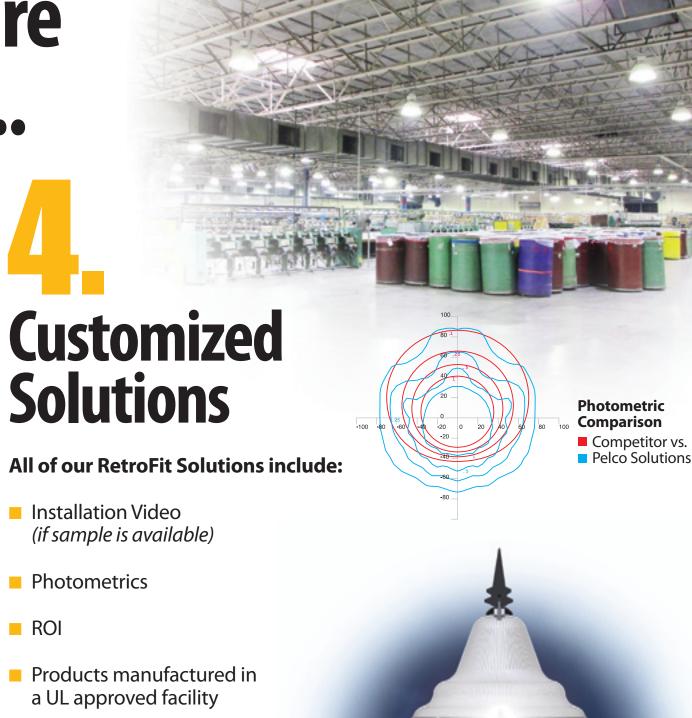

## Our LED RetroFit Solutions are Faster and Easier than ever...

ROI and Impact
Analysis

Project Summary
Customer
Consultarix
Consultarix
Date Electric Coop Rep Name 1/1/2018 Proj ect Economics Up-Front Investment \$ 4,237 (net of est. rebate) Energy Reduction Cash Flow Breakeven 27 months 5 year Cash Benefit \$ 5,208 10 year Cash Benefit \$ 14,654 Cost of Waiting \$ 157 per month Estimated Analysis of Energy Savings By analyzing the project scope, we are able to provide **ROI - Key Inputs** and a Financial