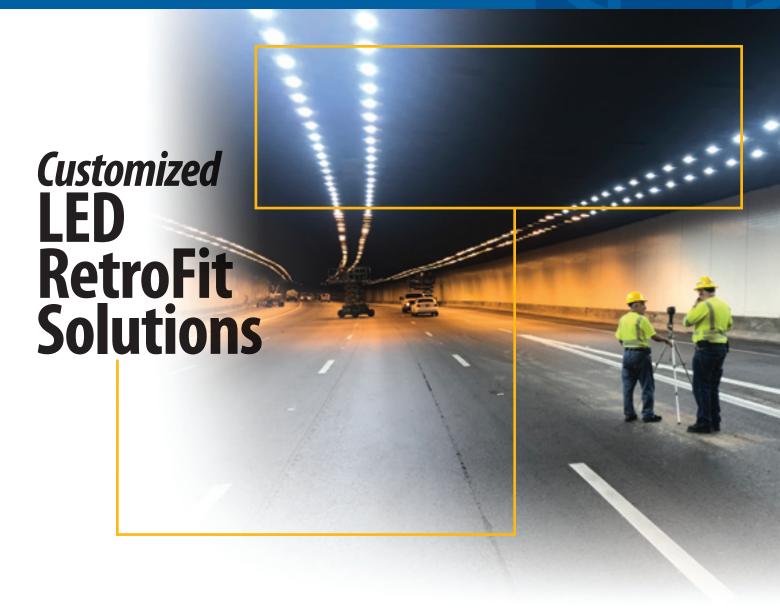

## Pelco has Partnered with HiLumz to Provide Efficient LED RetroFit Solutions in *4 Easy Steps*

We begin by conducting a lighting audit of your project by asking questions like these:

- Project Type?
  Street/Roadway, Pedestrian Walkway, Parking
- Is the Manufacturing Model # Available?
  Luminaire Information, photo, wattage and lamp type
- Specific Requirement?
  Lumen output, color temperature, voltage
- Is current usage data available?
  Kilowatt hours used annually