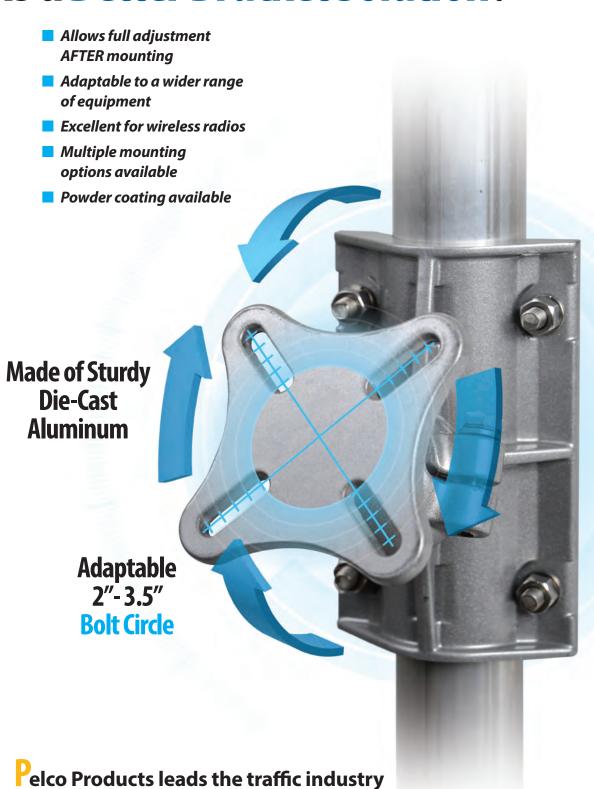

The Omni-Directional Mount & Move Solution

## Why the Universal Orbital Mount is a *Better Bracket Solution*:

in innovative products adapted to withstand challenging environments.

Learn more at Pelcoinc.com

Pelco's Universal Orbital Mount is Available in Various &

Customizable: If it doesn't fit your exact equipment, our Engineering Team is here to help design any needed adapter plate.