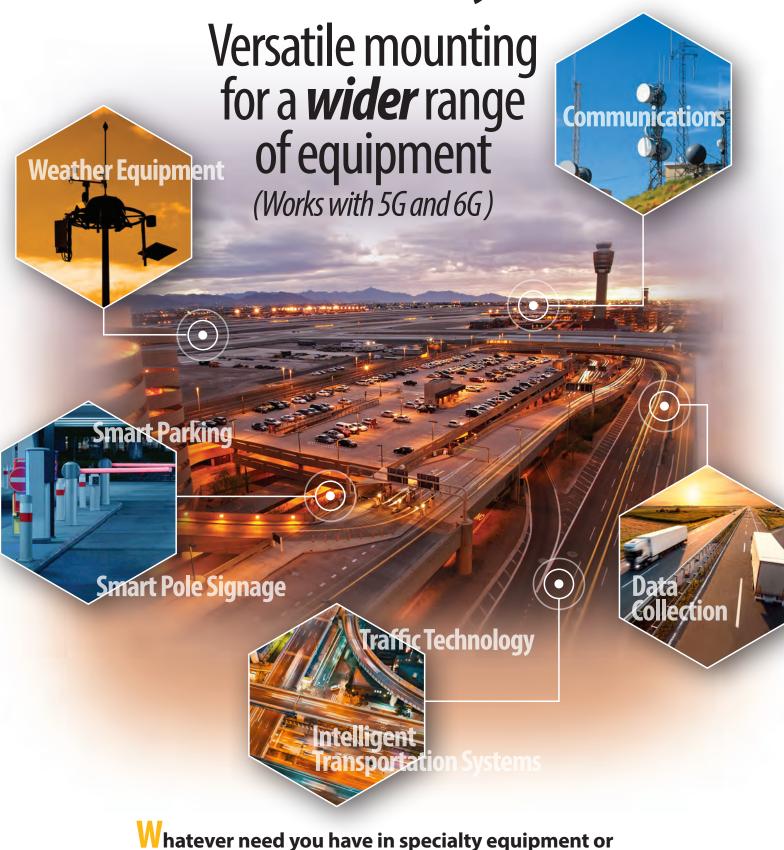

## The *Most* Universal Bracket in the Industry

traffic mounting, Pelco Products likely has the solution.