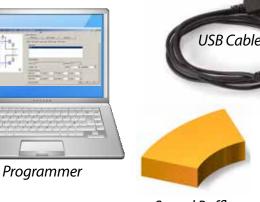

### Button Configuration

Firmware Updates

Driver Bit Kit

Sign Adaptors

- Custom Sound Updates
- Ethernet Remote to Central Location
- Button Health Monitoring

## **Programming Highlights**

- Powerline Communications
- Independent Volume Controls
- Synchronized Sound Operation
- Wireless Button Configuration