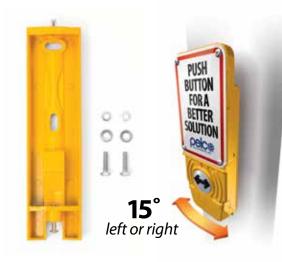

### **Articulating Bracket**

Allows for accurate alignment with the crosswalk without the use of shims by articulating 15 degrees left or right from center