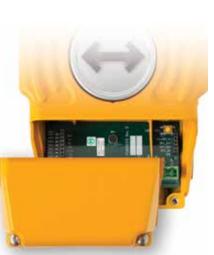

# Improve Pedestrian Safety in Your City With Pelco's IntelliCross Optional CIU-C Benefits 2-Piece Installation

### 8 Position Rotatable **Vibrating Arrow**

- Vibrotactile arrow
- Raised arrow plunger
- Cane Friendly

**Easy Access** 

**Removable Cover** 

Easy to change

### Latching LED Indicator

# **Impact Resistant**