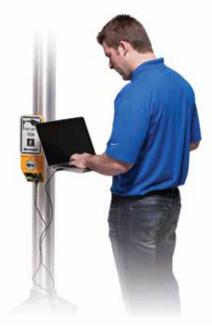

# Improve Pedestrian Safety in Your City With Pelco's IntelliCross Optional CIU-C Benefits 2-Piece Installation

### Button Configuration

Firmware Updates

Driver Bit Kit

Sign Adaptors

- Custom Sound Updates
- Ethernet Remote to Central Location
- Button Health Monitoring