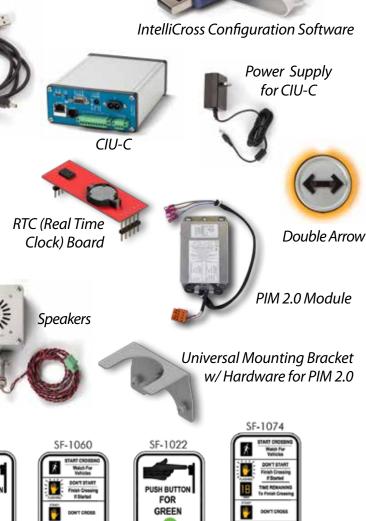

# **Accessories & Supporting Products**

# IntelliCross Specific Accessories

**Signs** 

pelc

IntelliCross

ced Pedestrian Syste User Manu

### 8 Position Rotatable **Vibrating Arrow**

- Vibrotactile arrow
- Raised arrow plunger
- Cane Friendly

**Easy Access** 

**Removable Cover** 

Easy to change

### Latching LED Indicator

# **Impact Resistant**