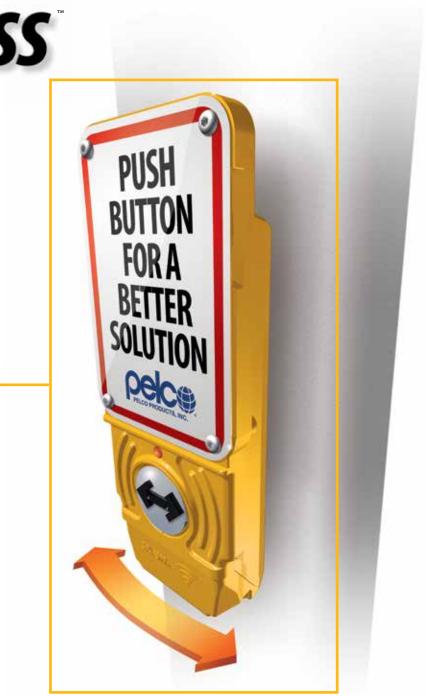

# Improve Pedestrian Safety in Your City With Pelco's IntelliCross Optional CIU-C Benefits 2-Piece Installation

# **Impact Resistant**