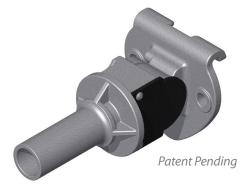

## **Additional Lumi-Brac Features:**

- Durable Cast Aluminum
- Numerous powder coat finishes available
- Stainless Steel Hardware
- UV Resistant Cable Access Panel

**Cable** 

Direct pole mounting from 4" - 18" in diameter with stainless steel cable Part No. SP-6351

For more information, visit pelcoinc.com or call your Pelco representative today, 405.340.3434.

Tenon Mount
For 2- 3/8" OD Luminaire Arms
Part No. SP-6350

Wall or Pole

Direct wall or pole mounts installed with either lag screws or banding Part No. SP-6352