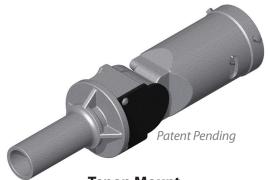

For more information, visit pelcoinc.com or call your Pelco representative today, 405.340.3434.

Tenon Mount
For 2- 3/8" OD Luminaire Arms
Part No. SP-6350

Wall or Pole

Direct wall or pole mounts installed with either lag screws or banding Part No. SP-6352