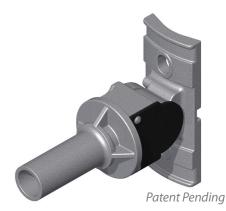

For more information, visit pelcoinc.com or call your Pelco representative today, 405.340.3434.

Tenon Mount
For 2- 3/8" OD Luminaire Arms
Part No. SP-6350

Wall or Pole

Direct wall or pole mounts installed with either lag screws or banding Part No. SP-6352