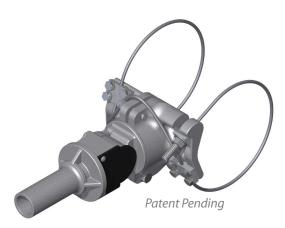

## **Additional Lumi-Brac Features:**

- Durable Cast Aluminum
- Numerous powder coat finishes available
- Stainless Steel Hardware
- UV Resistant Cable Access Panel

**Cable** 

Direct pole mounting from 4" - 18" in diameter with stainless steel cable Part No. SP-6351