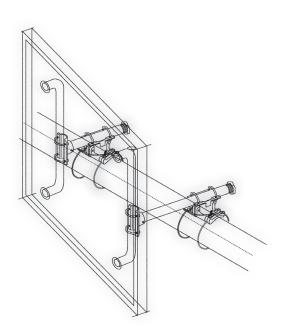

ITS Products cover a wide range of applications in the traffic industry; Pelco's ITS Mounting Solutions provide you with the right solutions for the job.

320 W. 18th Street • Edmond, OK 73013 • 405.340.3434 • Fax 405.340.3435 • www.pelcoinc.com

## Pelco's ITS Mounting Solutions Supports All Your Traffic Technology Applications

Pelco's ITS Mounting Solutions Accommodate:

- Camera Mounts
- Solar Panel Mounts
- Variable Sign Message Mounts
- Data Transmission Antennas
- Wireless Communication Devices