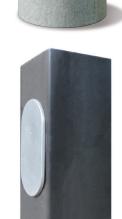

g a danger to citizens.

Pelco Products has created a variety of products that are made to help deter copper theft, either in new poles or with products that can be added to existing poles.

You may not realize the impact of copper theft until it's too late- make your community safer with Pelco's Copper Safe products.



Pelco's cable retainer is ideal for new pole installations. Cables are locked in place. The metal guard around the cable makes cutting and accessing cable very difficult without the proper tools.

> **Hand Hole** Cover

> > Pelco's affordable, easyto-install locking hand hole covers use a special tool to lock in place. These hand hole covers come in a variety of shapes and sizes.

Reusable **Installation Kit Available** 

Multiple Sizes, Colors & Shapes Available























SP-6358