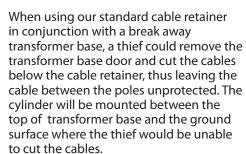

Pelco's cable retainer is ideal for new pole installations. Cables are locked in place. The metal guard around the cable makes cutting and accessing cable very difficult without the proper tools.

> **Hand Hole** Cover