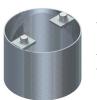

Pelco's cable retainer is ideal for new pole installations. Cables are locked in place. The metal guard around the cable makes cutting and accessing cable very difficult without the proper tools.

> **Hand Hole** Cover