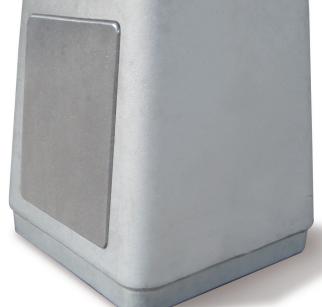

> > Pelco's affordable, easyto-install locking hand hole covers use a special tool to lock in place. These hand hole covers come in a variety of shapes and sizes.

Reusable **Installation Kit Available** 

Multiple Sizes, Colors & Shapes Available

SP-6358