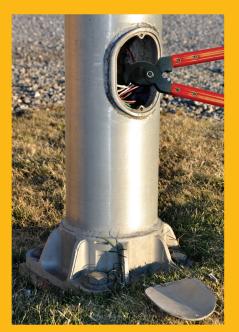

Pelco's cable retainer is ideal for new pole installations. Cables are locked in place. The metal guard around the cable makes cutting and accessing cable very difficult without the proper tools.

> **Hand Hole** Cover

> > Pelco's affordable, easyto-install locking hand hole covers use a special tool to lock in place. These hand hole covers come in a variety of shapes and sizes.

Reusable **Installation Kit Available** 