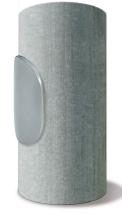

> > Pelco's affordable, easyto-install locking hand hole covers use a special tool to lock in place. These hand hole covers come in a variety of shapes and sizes.

Reusable **Installation Kit Available** 

Multiple Sizes, Colors & Shapes Available

SP-6358