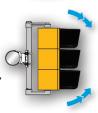

Here are some other great features of the Astro-Brac Atlas:

- Installs in minutes, saving time and man-hours
- Conceals large diameter conductors
- 4-Way adjustability
- Stainless steel hardware
- Minimal standard tools to install and adjust
- Cable or tenon mount
- Versatile, secure mounting method

For more information, visit: Pelcoinc.com or contact Pelco Products, Inc. at 405-340-3434.

Cross section of the

Atlas tenon mount

(note the room for articulation inside).

AS-0149 (Tenon Mount)

The Astro-Brac Atlas versatile mounting system allows for a variety of articulations.