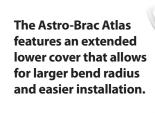

New UV-resistant snap-in large capacity insert and tube closure cover cap

installs securely and easily.

Lower arm has an enlarged protective

**cover** preventing the necessity of dramatic bends in the cable.