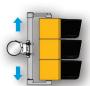

Stainless steel hardware included.

Articulating joint allows for installation flexibility without potentially damaging cables.

Easily holds two (2) 5/8" diameter conductors or optional configurations of smaller conductors, the Astro-Brac Atlas is made for

Ideal mounting system for a variety of:

- Traffic signals- 3, 4 and 5 section
- Cameras
- Sians
- Antennas
- Sensors
- And more!

Double your cable capacity and make wiring and installation easier!

Install an Astro-Brac Atlas on your next project.