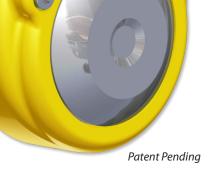

## Pedestrian Push Button 2 Hole

## **Your Ticket to Improved Traffic Safety**

For more than 30 years, it has been our quest to exceed the needs of the traffic industry. The Passport lives up to our standards and reputation of providing innovative, time-tested and top quality products. The Passport is state-of-the-art, impact and vandal-resistant pedestrian push button. Its high strength die cast construction is pretreated with corrosion-resistant coating to maximize durability.

## Features:

- Impact and Vandal-Resistant
  Operational in Temperatures -30°F to 165°F
- Maximized Pedestrian Target Area with Piloted Plunger
- Pressure Sensitive Button Features Two Confirmation Tones and an Intense LED Flash
- Operating Voltage: 10-35 VDC or 10-25 VAC
- Meets or Exceeds Guidelines Set Forth by the ADA
- Fits or Adapts to Existing Pelco Bodies
- Available in Your Choice of Colors
- Less than 10 Microamp (μA) Typical Idle Current