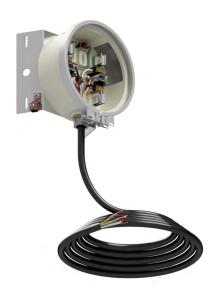

# Capacitor Bank Junction Box Assy w/ Oil Switch & Transformer Cables

CP-0212-PNC

Cross arm mount. Supplied with a 6-circuit terminal strip, oil switch cables, and transformer cable. Includes Mil-Spec connectors for sensor cable and meter base.

## Transformer Cable w/ Mil-Spec Connector

CP-0125-PNC

2-conductor 12 AWG cable x 10'-6" long with female Mil-Spec connector on junction box end. For use with transformer 120V secondary power supply.