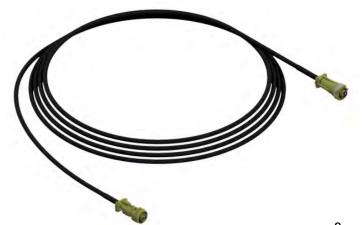

2-conductor 16 AWG cable x 25'-0" long with male and female Mil-Spec connectors. For use with Lindsey Sensor and Junction Box wired for Lindsey or Fisher Pierce Sensors.

# Lindsey Sensor Cable w/ Mil-Spec Connectors

CP-0121 - 120=120" 240=240"

2-conductor 16 AWG cable with male and female Mil-Spec connectors and an option of length. For use with Lindsey Sensor and Junction Box wired for Lindsey Sensor only.