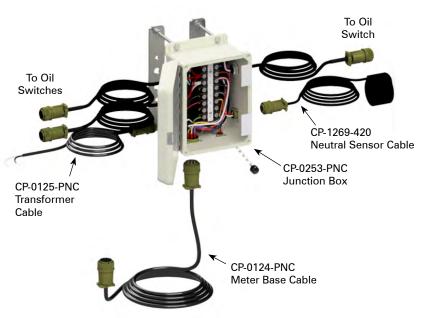

# Capacitor Bank Junction Box Assy

CP-0242-PINC

Cross Arm Mount consisting of: CP-0253 8-Ciruit Junction Box CP-0124 Meter Base Cable CP-0125 Transformer Cable CP-1269 Neutral Sensor Cable

### Capacitor Bank Junction Box Assy w/ Oil Switch Cables

CP-0253-PNC

Cross arm mount. Supplied with a 8-circuit terminal strip, oil switch cables, and Mil-Spec connectors for sensor cable and meter base.