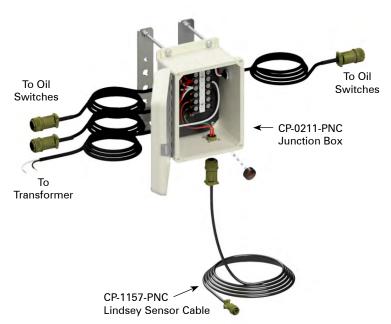

# Capacitor Bank Junction Box Assy Lindsey Sensor Cable

CP-0208-LS-PNC

Cross Arm Mount consisting of: CP-0211 6-Ciruit Junction Box CP-1157 Lindsey Sensor Cable

# Capacitor Bank Junction Box Assy w/ Oil Switch & Transformer Cables

CP-0211-PNC

Cross arm mount. Supplied with a 6-circuit terminal strip, oil switch cables, transformer cable. Includes Mil-Spec connectors for sensor cable and meter base.