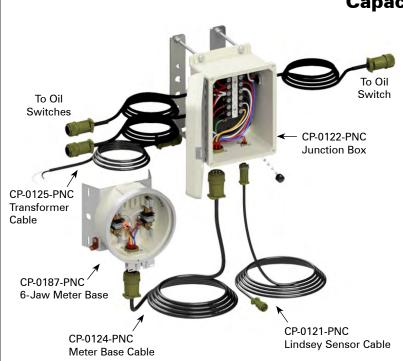

### **Capacitor Bank Junction Box Assy**

CP-0189-PNC

Cross Arm Mount consisting of: CP-0122 6-Ciruit Junction Box CP-0187 6-Jaw Meter Base CP-0124 Meter Base Cable CP-0125 Transformer Cable CP-0121 Lindsey Sensor Cable