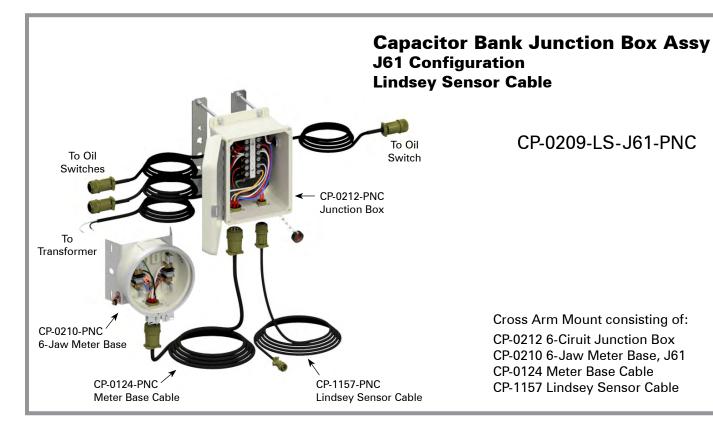

# **Lindsey Sensor Cable**

CP-0209-LS-J61-PNC

Cross Arm Mount consisting of: CP-0212 6-Ciruit Junction Box CP-0210 6-Jaw Meter Base, J61 CP-0124 Meter Base Cable CP-1157 Lindsey Sensor Cable