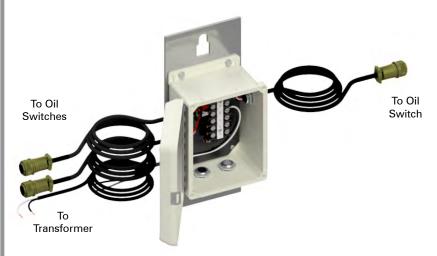

# Capacitor Bank Junction Box Assy w/ Oil Switch & Transformer Cables

CP-0212-PNC

Cross arm mount. Supplied with a 6-circuit terminal strip, oil switch cables, and transformer cable. Includes Mil-Spec connectors for sensor cable and meter base.

# Capacitor Bank Junction Box Assy w/ Oil Switch & Transformer Cables

CP-0211-PNC

Cross arm mount. Supplied with a 6-circuit terminal strip, oil switch cables, transformer cable. Includes Mil-Spec connectors for sensor cable and meter base.