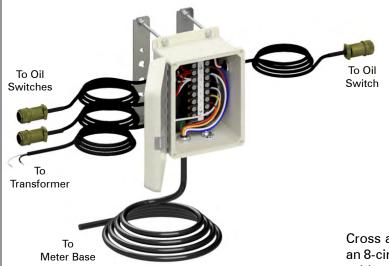

#### Capacitor Bank Junction Box Assy J40 Configuration w/ Oil Switch Cables

CP-0217-PNC

Cross arm mount for J40 configuration. Supplied with an 8-circuit terminal strip, oil switch cables, transformer cable, meter cable, and a knock-out for sensor cable.