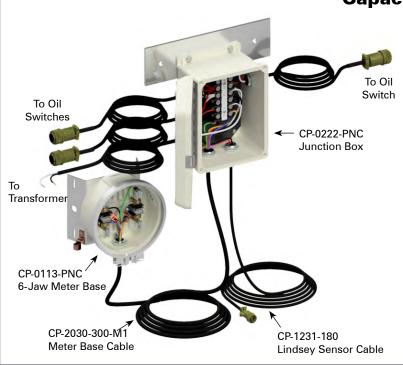

### **Capacitor Bank Junction Box Assy**

**CP-0220-PNC** 

Rack Mount consisting of: CP-0222 6-Ciruit Junction Box CP-0113 6-Jaw Meter Base, J63 CP-2030 Meter Base Cable CP-1231 Lindsey Sensor Cable

Note: 1. All junction box assemblies are weather-resistant.

# Capacitor Bank Junction Box Assy w/ Oil Switch & Transformer Cables

**CP-0222-PNC** 

Rack mount. Supplied with a 6-circuit terminal strip, oi switch cables, and transformer cable. Includes CGB's for sensor or meter cables.