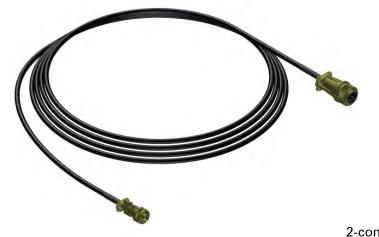

2-conductor 16 AWG cable x 25'-0" long with male and female Mil-Spec connectors. For use with Lindsey Sensor and Junction Box wired for Lindsey or Fisher Pierce Sensors.

# Lindsey Sensor Cable w/ Mil-Spec Connectors

CP-0121 - 120=120" 240=240"

2-conductor 16 AWG cable with male and female Mil-Spec connectors and an option of length. For use with Lindsey Sensor and Junction Box wired for Lindsey Sensor only.