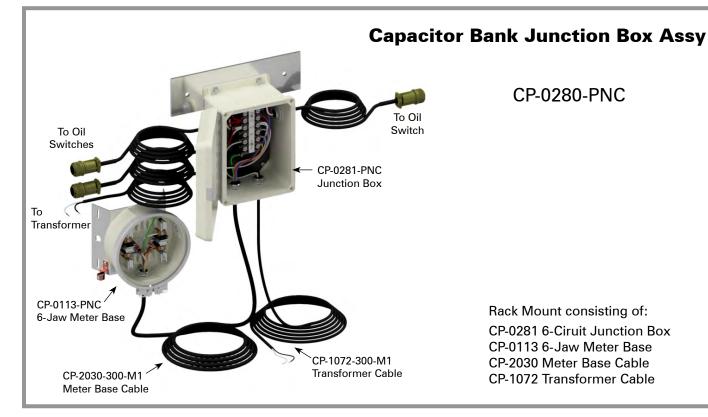

**CP-0280-PNC** 

Rack Mount consisting of: CP-0281 6-Ciruit Junction Box CP-0113 6-Jaw Meter Base CP-2030 Meter Base Cable CP-1072 Transformer Cable

# Capacitor Bank Junction Box Assy w/ Oil Switch & Transformer Cables

CP-0281-PNC

Rack mount. Supplied with a 6-circuit terminal strip, oil switch cables, and transformer cable. Includes CGB's for sensor or meter cables.