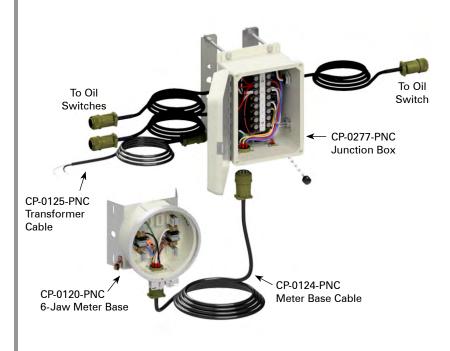

### Capacitor Bank Junction Box Assy w/ Oil Switch Cables

CP-0277-PNC

Cross arm mount. Supplied with a 8-circuit terminal strip, oil switch cables, and Mil-Spec connectors for sensor cable and meter base.