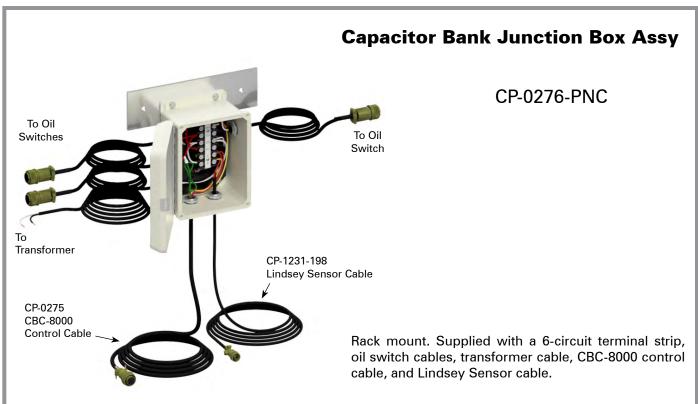

**CP-0280-PNC** 

Rack Mount consisting of: CP-0281 6-Ciruit Junction Box CP-0113 6-Jaw Meter Base CP-2030 Meter Base Cable CP-1072 Transformer Cable

# Capacitor Bank Junction Box Assy w/ Oil Switch & Transformer Cables

CP-0281-PNC

Rack mount. Supplied with a 6-circuit terminal strip, oil switch cables, and transformer cable. Includes CGB's for sensor or meter cables.