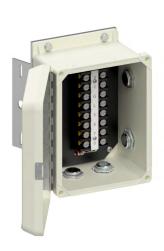

# Capacitor Bank Junction Box Assy w/ Oil Switch Cables

**CP-0122-PNC** 

Cross arm mount. Supplied with a 6-circuit terminal strip and oil switch cables. Includes Mil-Spec connectors for sensor cable and meter base.