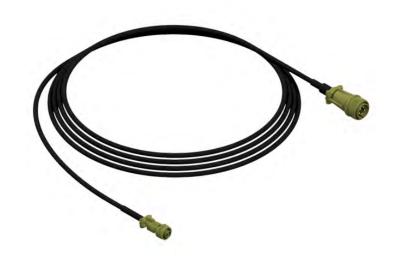

## Transformer Cable w/ Mil-Spec Connector

CP-0125-PNC

2-conductor 12 AWG cable x 10'-6" long with female Mil-Spec connector on junction box end. For use with transformer 120V secondary power supply.