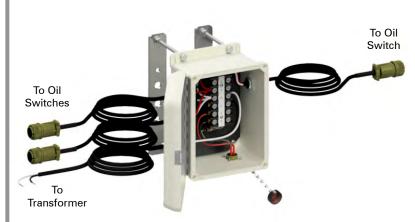

### **Capacitor Bank Junction Box Assy** J62 Configuration **Lindsey Sensor Cable** To Oil CP-0209-LS-J62-PNC To Oil Switch **Switches** CP-0212-PNC Junction Box Transformer CP-0120-PNC 6-Jaw Meter Base CP-0124-PNC CP-1157-PNC Meter Base Cable Lindsey Sensor Cable