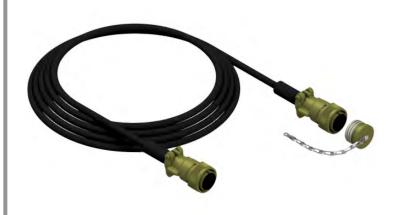

#### Meter Base Cable w/ Mil-Spec Connectors for J61 & J62 Wiring Configuration

7-conductor 12 AWG cable x 40'-6" long with male and female Mil-Spec connectors. For use with J61 and J62 wiring configuration.

# Meter Base Cable w/ Mil-Spec Connectors

7-conductor 12 AWG cable x 35' long with female Mil-Spec connectors both ends and protective cap one end. For connecting junction box to meter.