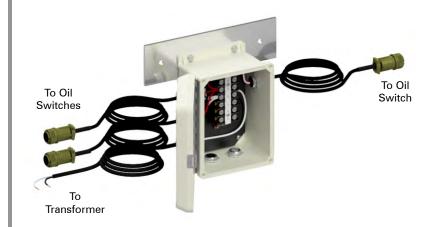

# Capacitor Bank Junction Box Assy w/ Oil Switch & Transformer Cables

CP-0212-PNC

Cross arm mount. Supplied with a 6-circuit terminal strip, oil switch cables, and transformer cable. Includes Mil-Spec connectors for sensor cable and meter base.

# Capacitor Bank Junction Box Assy w/ Oil Switch & Transformer Cables

CP-0211-PNC

Cross arm mount. Supplied with a 6-circuit terminal strip, oil switch cables, transformer cable. Includes Mil-Spec connectors for sensor cable and meter base.