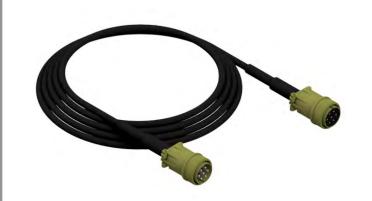

## Transformer Cable w/ Mil-Spec Connector

CP-0125-PNC

2-conductor 12 AWG cable x 10'-6" long with female Mil-Spec connector on junction box end. For use with transformer 120V secondary power supply.