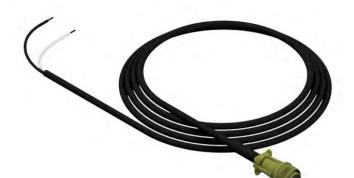

2-conductor 16 AWG cable x 25'-0" long with male and female Mil-Spec connectors. For use with Lindsey Sensor and Junction Box wired for Lindsey or Fisher Pierce Sensors.

# Lindsey Sensor Cable w/ Mil-Spec Connectors

CP-0121 - 120=120" 240=240"

2-conductor 16 AWG cable with male and female Mil-Spec connectors and an option of length. For use with Lindsey Sensor and Junction Box wired for Lindsey Sensor only.