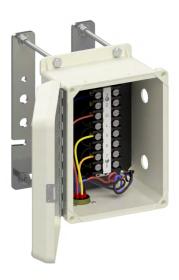

# Capacitor Bank Junction Box Assy w/ Oil Switch & Transformer Cables

CP-0212-PNC

Cross arm mount. Supplied with a 6-circuit terminal strip, oil switch cables, and transformer cable. Includes Mil-Spec connectors for sensor cable and meter base.