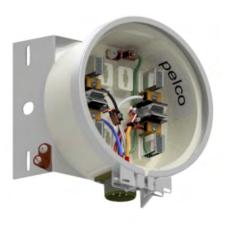

#### **Capacitor Bank Junction Box Assy J63 Configuration Lindsey Sensor Cable** To Oil CP-0209-LS-J63-PNC Switch To Oil Switches CP-0212-PNC Junction Box То Transformer Cross Arm Mount consisting of: CP-0187-PNC 6-Jaw Meter Base CP-0212 6-Ciruit Junction Box CP-0187 6-Jaw Meter Base, J63 CP-0124 Meter Base Cable CP-0124-PNC CP-1157-PNC Lindsey Sensor Cable CP-1157 Lindsey Sensor Cable Meter Base Cable