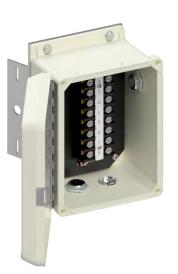

### Capacitor Bank Junction Box Assy w/ Oil Switch Cables

CP-0277-PNC

Cross arm mount. Supplied with a 8-circuit terminal strip, oil switch cables, and Mil-Spec connectors for sensor cable and meter base.