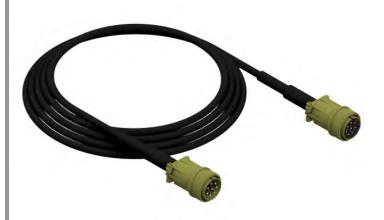

## Recloser Box Cable w/ Mil-Spec Connectors

CP-0215-PNC

8-conductor 12 AWG cable x 40'-6" long with male and female Mil-Spec connectors. For connecting reclosure box to meter.