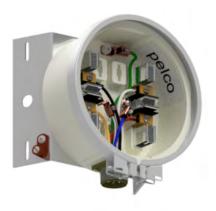

### **Capacitor Bank Junction Box Assy** J62 Configuration **Lindsey Sensor Cable** To Oil CP-0209-LS-J62-PNC To Oil Switch **Switches** CP-0212-PNC Junction Box Transformer CP-0120-PNC 6-Jaw Meter Base CP-0124-PNC CP-1157-PNC Meter Base Cable Lindsey Sensor Cable

Cross Arm Mount consisting of: CP-0212 6-Ciruit Junction Box CP-0120 6-Jaw Meter Base, J62 CP-0124 Meter Base Cable CP-1157 Lindsey Sensor Cable

Note: 1. All junction box assemblies are weather-resistant.