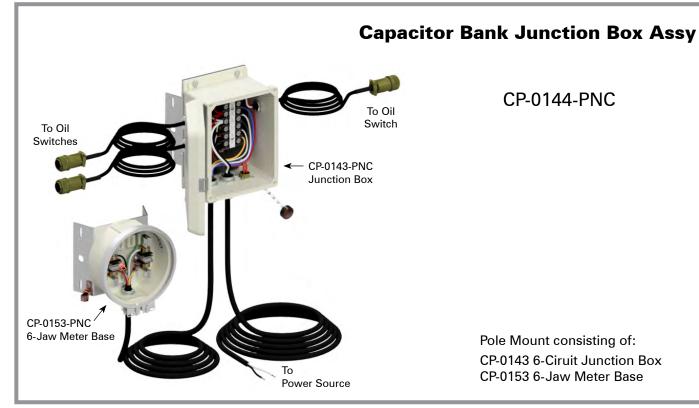

#### CP-0144-PNC

Pole Mount consisting of: CP-0143 6-Ciruit Junction Box CP-0153 6-Jaw Meter Base

## Capacitor Bank Junction Box Assy w/ Oil Switch & Power Source Cables

CP-0143-PNC

Pole mount. Supplied with a 6-circuit terminal strip, oil switch cables and 120 VAC power source cable. Includes CGB for meter base and a Mil-Spec connector for sensor cable.