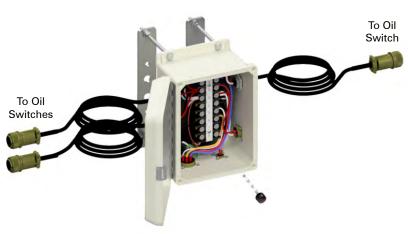

# Capacitor Bank Junction Box Assy w/ Oil Switch Cables

**CP-0122-PNC** 

Cross arm mount. Supplied with a 6-circuit terminal strip and oil switch cables. Includes Mil-Spec connectors for sensor cable and meter base.