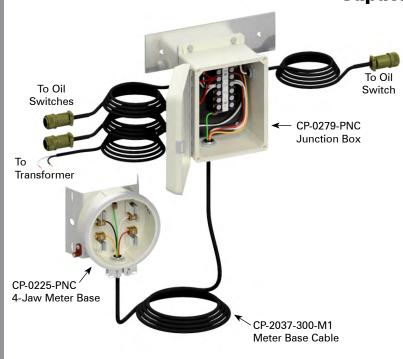

### **Capacitor Bank Junction Box Assy**

CP-0278-PNC

Rack Mount consisting of: CP-0279 6-Ciruit Junction Box CP-0225 4-Jaw Meter Base CP-2037 Meter Base Cable

Note: 1. All junction box assemblies are weather-resistant.