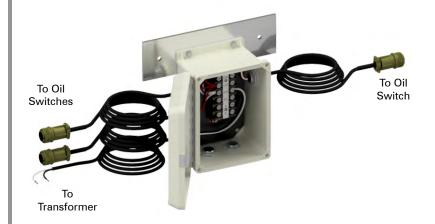

# Capacitor Bank Junction Box Assy w/ Oil Switch & Transformer Cables

CP-0212-PNC

Cross arm mount. Supplied with a 6-circuit terminal strip, oil switch cables, and transformer cable. Includes Mil-Spec connectors for sensor cable and meter base.

# Capacitor Bank Junction Box Assy w/ Oil Switch & Transformer Cables

CP-0211-PNC

Cross arm mount. Supplied with a 6-circuit terminal strip, oil switch cables, transformer cable. Includes Mil-Spec connectors for sensor cable and meter base.