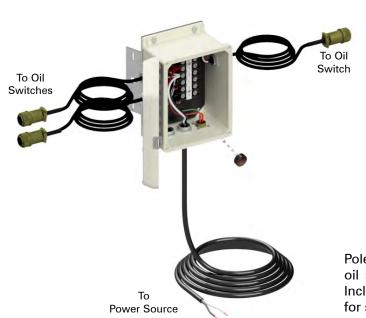

## Capacitor Bank Junction Box Assy w/ Oil Switch & Power Source Cables

CP-0143-PNC

Pole mount. Supplied with a 6-circuit terminal strip, oil switch cables and 120 VAC power source cable. Includes CGB for meter base and a Mil-Spec connector for sensor cable.