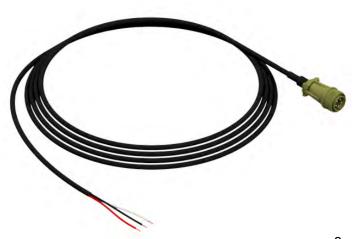

#### Meter Base Cable w/ Mil-Spec Connectors for J61 & J62 Wiring Configuration

7-conductor 12 AWG cable x 40'-6" long with male and female Mil-Spec connectors. For use with J61 and J62 wiring configuration.

# Meter Base Cable w/ Mil-Spec Connectors

7-conductor 12 AWG cable x 35' long with female Mil-Spec connectors both ends and protective cap one end. For connecting junction box to meter.