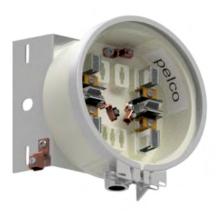

# Capacitor Bank Junction Box Assy w/ Oil Switch Cables

**CP-0122-PNC** 

Cross arm mount. Supplied with a 6-circuit terminal strip and oil switch cables. Includes Mil-Spec connectors for sensor cable and meter base.

# Capacitor Bank Junction Box Assy w/ Oil Switch & Transformer Cables

CP-0212-PNC

Cross arm mount. Supplied with a 6-circuit terminal strip, oil switch cables, and transformer cable. Includes Mil-Spec connectors for sensor cable and meter base.