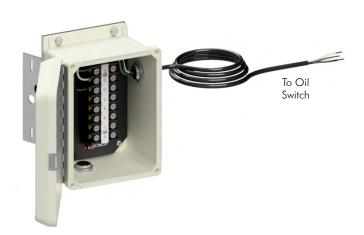

### **Capacitor Bank Junction Box Assy** To Oil Switch To Oil **Switches** CP-0122-PNC Junction Box CP-0125-PNC Transformer Cable CP-0120-PNC 6-Jaw Meter Base CP-0121-PNC CP-0124-PNC Lindsey Sensor Cable Meter Base Cable