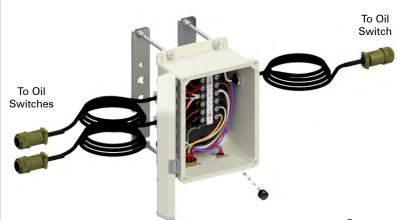

# Capacitor Bank Junction Box Assy w/ Oil Switch Cables

**CP-0122-PNC** 

Cross arm mount. Supplied with a 6-circuit terminal strip and oil switch cables. Includes Mil-Spec connectors for sensor cable and meter base.

# Capacitor Bank Junction Box Assy w/ Oil Switch & Transformer Cables

CP-0212-PNC

Cross arm mount. Supplied with a 6-circuit terminal strip, oil switch cables, and transformer cable. Includes Mil-Spec connectors for sensor cable and meter base.

# Capacitor Bank Junction Box Assy w/ Oil Switch & Transformer Cables

CP-0211-PNC

Cross arm mount. Supplied with a 6-circuit terminal strip, oil switch cables, transformer cable. Includes Mil-Spec connectors for sensor cable and meter base.