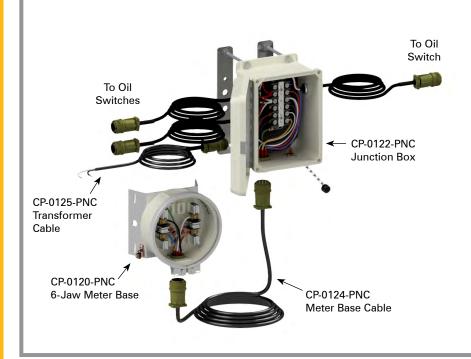

### **Capacitor Bank Junction Box Assy** To Oil Switch To Oil **Switches** CP-0122-PNC Junction Box CP-0125-PNC Transformer Cable CP-0120-PNC 6-Jaw Meter Base CP-0121-PNC CP-0124-PNC Lindsey Sensor Cable Meter Base Cable

# Capacitor Bank Junction Box Assy w/ Oil Switch Cables

**CP-0122-PNC** 

Cross arm mount. Supplied with a 6-circuit terminal strip and oil switch cables. Includes Mil-Spec connectors for sensor cable and meter base.