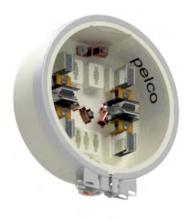

# Capacitor Bank Junction Box Assy w/ Oil Switch & Transformer Cables

CP-0212-PNC

Cross arm mount. Supplied with a 6-circuit terminal strip, oil switch cables, and transformer cable. Includes Mil-Spec connectors for sensor cable and meter base.

# Capacitor Bank Junction Box Assy w/ Oil Switch & Transformer Cables

CP-0211-PNC

Cross arm mount. Supplied with a 6-circuit terminal strip, oil switch cables, transformer cable. Includes Mil-Spec connectors for sensor cable and meter base.