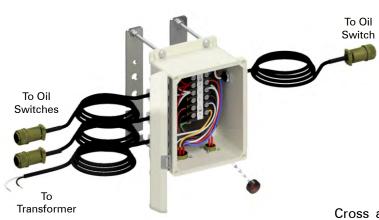

#### **Capacitor Bank Junction Box Assy J63 Configuration Lindsey Sensor Cable** To Oil CP-0209-LS-J63-PNC Switch To Oil Switches CP-0212-PNC Junction Box То Transformer Cross Arm Mount consisting of: CP-0187-PNC 6-Jaw Meter Base CP-0212 6-Ciruit Junction Box CP-0187 6-Jaw Meter Base, J63 CP-0124 Meter Base Cable CP-0124-PNC CP-1157-PNC Lindsey Sensor Cable CP-1157 Lindsey Sensor Cable Meter Base Cable