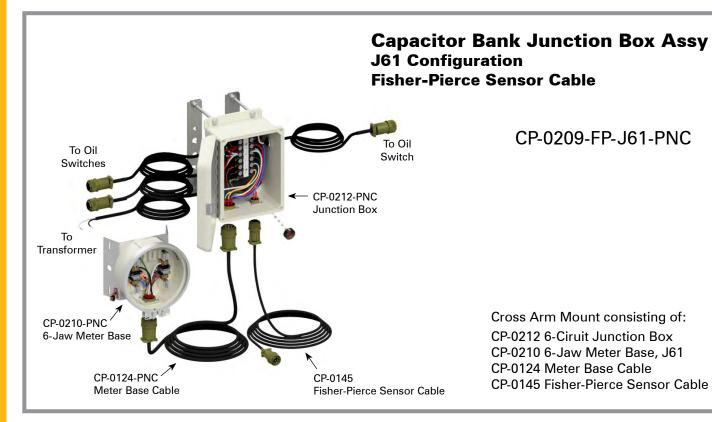

### **Junction Boxes**

CP-0209-FP-J61-PNC

Cross Arm Mount consisting of: CP-0212 6-Ciruit Junction Box CP-0210 6-Jaw Meter Base, J61 CP-0124 Meter Base Cable CP-0145 Fisher-Pierce Sensor Cable