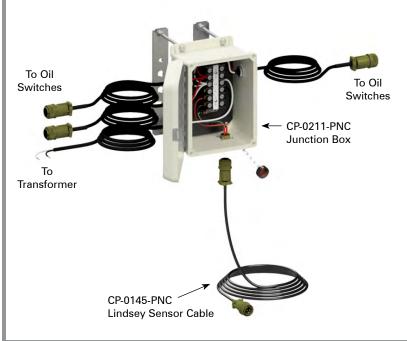

## **Capacitor Bank Junction Box Assy Fisher-Pierce Sensor Cable**

CP-0208-FP-PNC

Cross Arm Mount consisting of: CP-0211 6-Ciruit Junction Box CP-0145 Fisher-Pierce Sensor Cable

Note: 1. All junction box assemblies are weather-resistant.