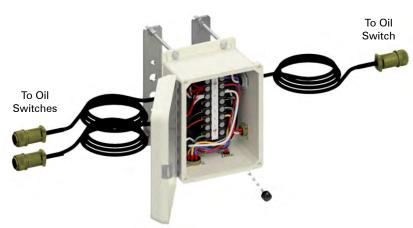

# Capacitor Bank Junction Box Assy w/ Oil Switch & Transformer Cables

CP-0212-PNC

Cross arm mount. Supplied with a 6-circuit terminal strip, oil switch cables, and transformer cable. Includes Mil-Spec connectors for sensor cable and meter base.