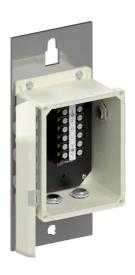

# Capacitor Bank Junction Box Assy w/ Oil Switch Cables

**CP-0122-PNC** 

Cross arm mount. Supplied with a 6-circuit terminal strip and oil switch cables. Includes Mil-Spec connectors for sensor cable and meter base.