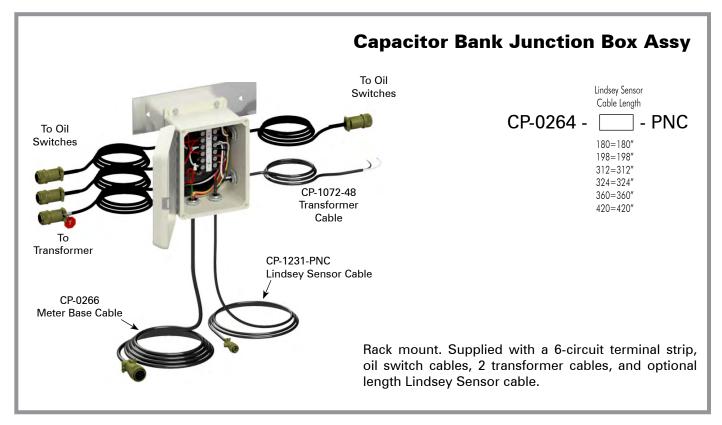

### **Capacitor Bank Junction Box Assy**

**CP-0220-PNC** 

Rack Mount consisting of: CP-0222 6-Ciruit Junction Box CP-0113 6-Jaw Meter Base, J63 CP-2030 Meter Base Cable CP-1231 Lindsey Sensor Cable

Note: 1. All junction box assemblies are weather-resistant.

# Capacitor Bank Junction Box Assy w/ Oil Switch & Transformer Cables

**CP-0222-PNC** 

Rack mount. Supplied with a 6-circuit terminal strip, oi switch cables, and transformer cable. Includes CGB's for sensor or meter cables.