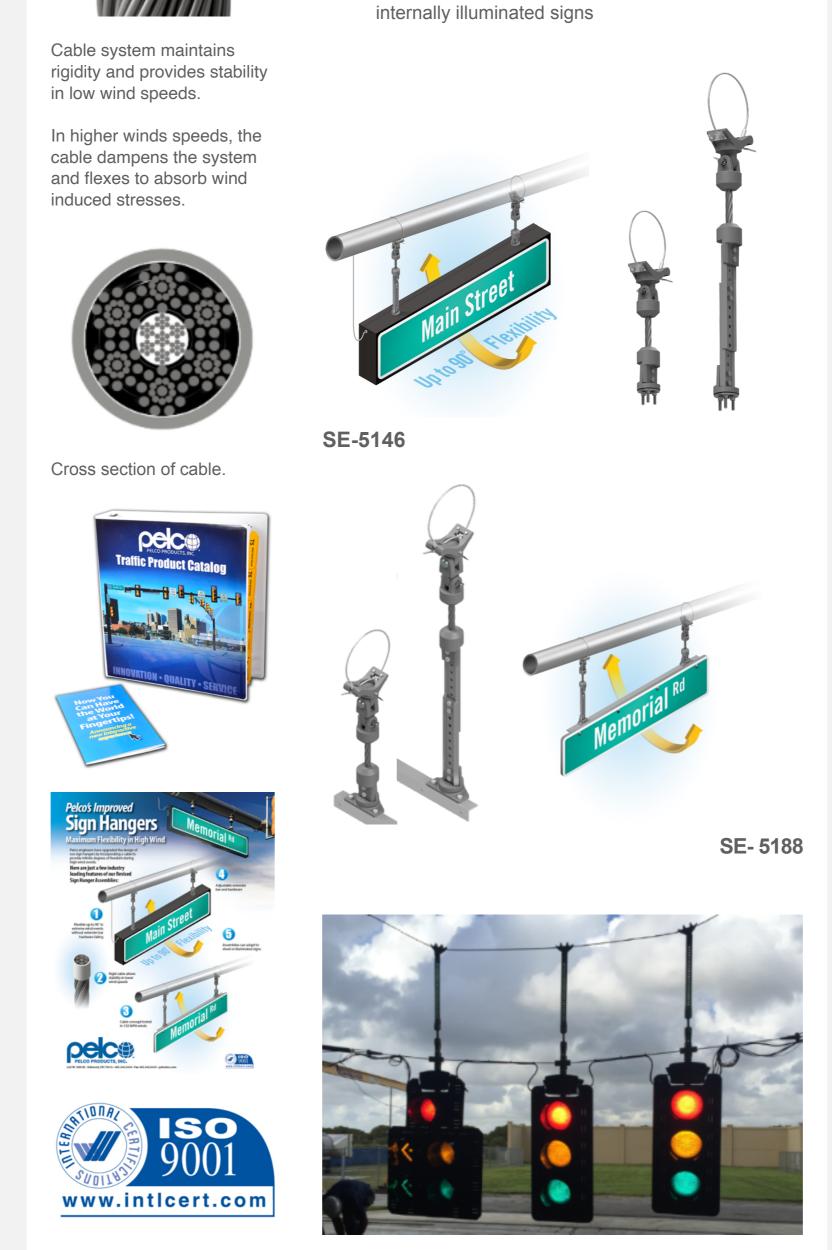

## Improved Sign Hanger Assemblies

Pelco engineers have upgraded the design of our sign hangers by incorporating a cable dampener to provide infinite degrees of freedom during high wind events.

- Cable concept tested in 150 MPH winds
- Flexible up to 90° in extreme wind without hardware failure
- Available for free-swinging or rigid mounts
- Adjustable extender bar and hardware
- Durable hardware adapts for a variety of sign configurations
- Assemblies can adapt to both flat sheet or

\*Cable concept tested in 150 MPH winds at the FIU Wall of Wind supporting a traffic signal with **NO failures**.

For more

information

contact your Pelco

representative.

| Share Share Forward | f Share | <b>V</b> Tweet | Forward |
|---------------------|---------|----------------|---------|
|---------------------|---------|----------------|---------|