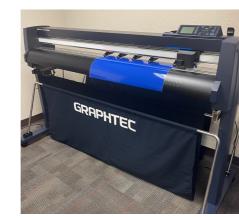

## **Features and Benefits**

- New process is less expensive
- Higher quality product

The Graphtec cutter works with adhesive backed vinyl and electrocut film, as well as engineering grade and diamond grade reflective vinyl.