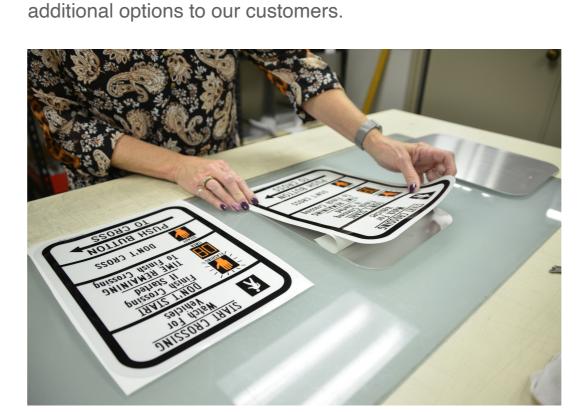

## **New Sign Process to Save Time** and Money

Pelco's new capabilities of sign making allow us to manufacture various signs meeting Federal MUTCD specifications. Now with in-house printing, cutting, and laminating, we can reduce cost, reduce lead time, and provide a superior extended-life product.

## **Features and Benefits**

- New process is less expensive
- Higher quality product

The Graphtec cutter works with adhesive backed vinyl and electrocut film, as well as engineering grade and diamond grade reflective vinyl.

- Printed with Latex ink
- Covered with protective film to reduce fading
- Film protects from minor scratches
- No extra fees for protective film
- Reduced lead times

Reflective pedestrian signs will be our initial printed product,

but with high-tech materials and new production methods

we will be able to expand our capabilities and provide

For more information contact your Pelco representative. sales@pelcoinc.com

Copyright © 2021 Pelco Products, Inc., All rights reserved.