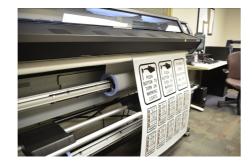

- Printed with Latex ink
- Covered with protective film to reduce fading
- Film protects from minor scratches
- No extra fees for protective film
- Reduced lead times

Reflective pedestrian signs will be our initial printed product,