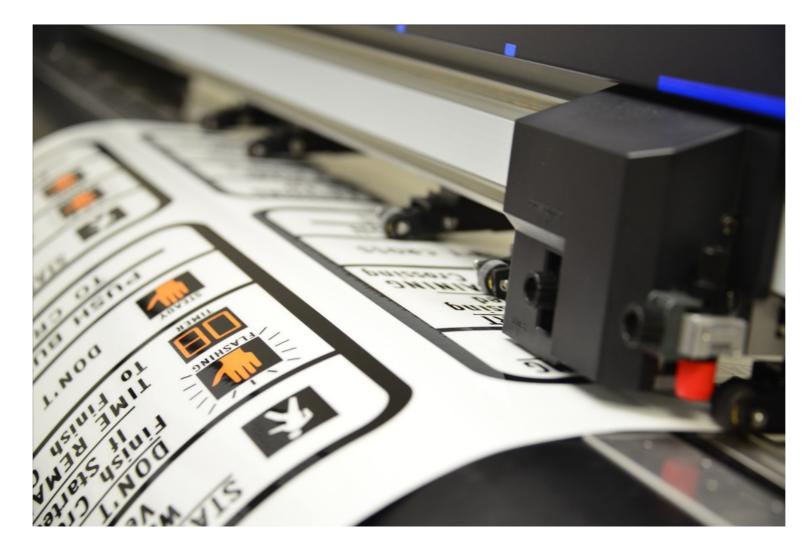

## **Pelco's Sign Making Capabilities**

The HP Latex printer has the capability of printing full color graphic images.

- Printed with Latex ink
- Covered with protective film to reduce fading
- Film protects from minor scratches
- No extra fees for protective film
- Reduced lead times

Reflective pedestrian signs will be our initial printed product,